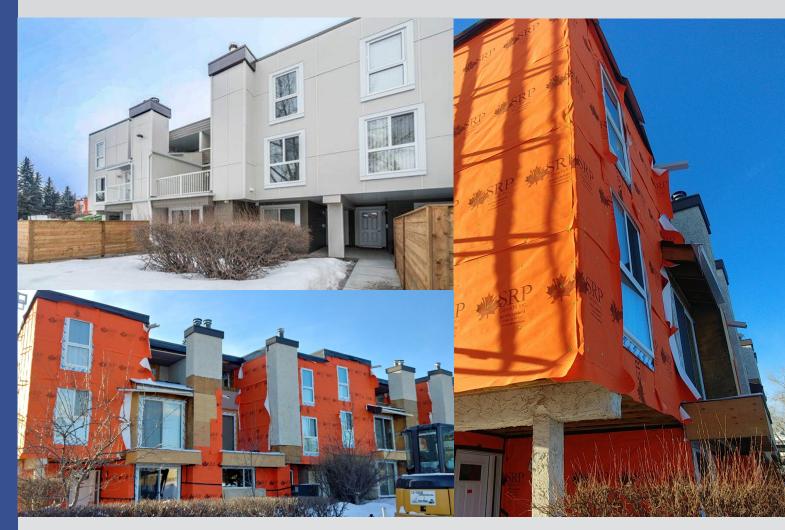

## **Project Profile**Canyon Creek Heights Condominiums

## SRP AirOutshield™ WALL and SRP 60 UV Tape

Existing cladding was removed, deteriorated wood sheathing was removed and replaced. SRP AirOutshield WALL was installed as the "air barrier"; all seams taped with SRP 60 UV seam tape. Battens and new cladding installed

Address: 13104 DR, Calgary, Alberta

Completion: 2018 Engineer: Entuitive

General Contractor: Syncon Management

Installer: ProWest

## **Application**

- The AirOutshield WALL system was selected for its performance, versatility and cost effectiveness.
- AirOutshield has an extremely high water vapour permeance.
- It can be applied to a variety of surfaces including existing wood, textured stucco and new wood.
- AirOutshield WALL with SRP 60 UV tape applied to all seams is significantly more cost effective compared to
  using a self adhered membrane such as SRP AirOutshield SA280.